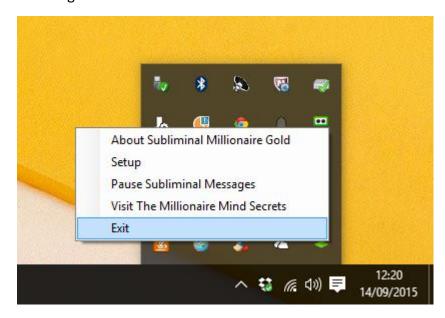

### **Closing the Program**

You can close the program whenever you want by right clicking the green diamond shaped icon and selecting "Exit" as shown below.

You can start the program again by clicking the file SubliminalMillionaireGold.exe.