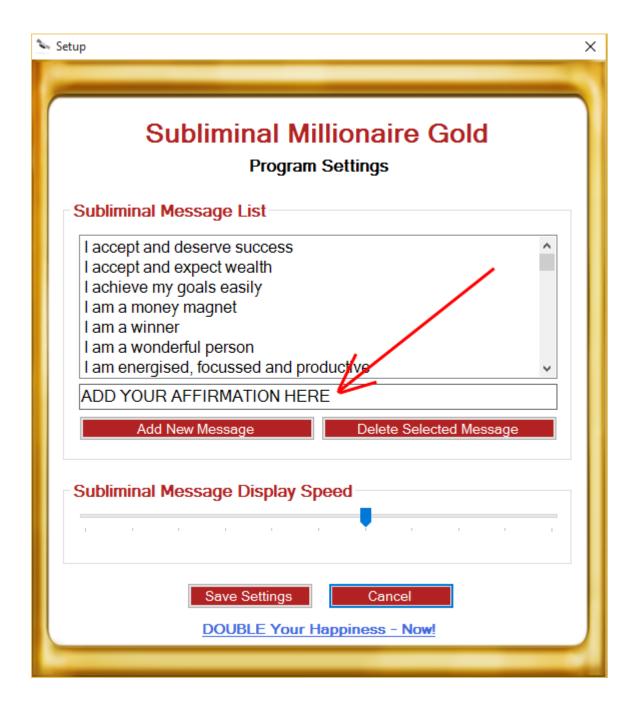

This is what the program settings page looks like:

On the program settings page, you need to move the "Subliminal Message Display Speed" slider to select the speed at which you wish the program to display the subliminal messages. If you move the slider too far to the right you won't even notice the messages flashing on your computer screen. However, it's important that you know for certain that the program is working so, move the slider to the left and click the Save Settings button.

You will start to notice the affirmations flashing on your screen at around the 6<sup>th</sup> notch as shown above. This is a good setting to use. However, you can move the slider further to the left, but if you select a low setting then the affirmations may become too noticeable and they could become distracting for you.

It's best if you select a speed where you can just about notice the affirmations but that they are too fast for you to be able to read them. Whenever you save the settings, the new settings will come into effect after a few seconds.

### **Adding Your Own Affirmations**

You can add your own personal affirmations by entering an affirmation in the space provided and clicking the "Add New Message" button as shown here:

After entering each affirmation you need to click the "Add New Message" button. When you have added all the affirmations you need, you finally need to click the "Save Settings" button to save them all in the program.