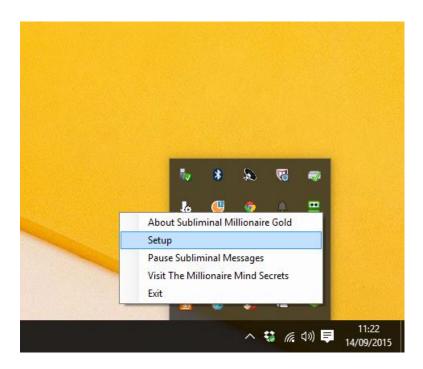

### **Settings Page**

You can open the program's settings page by right clicking the green diamond shaped icon like this:

When you right click "Setup" the program will open and you can make changes to the program's settings.