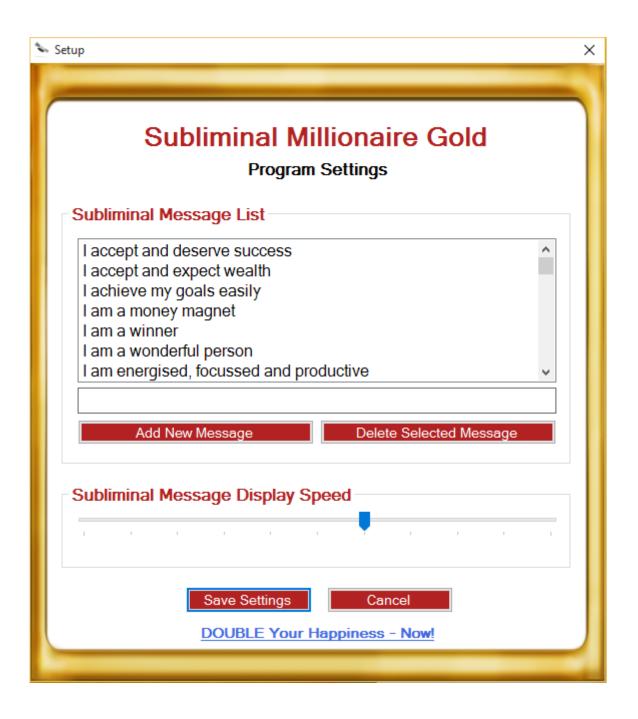

### **Settings Page**

You can open the program's settings page by right clicking the green diamond shaped icon like this:

When you right click "Setup" the program will open and you can make changes to the program's settings.

This is what the program settings page looks like:

On the program settings page, you need to move the "Subliminal Message Display Speed" slider to select the speed at which you wish the program to display the subliminal messages. If you move the slider too far to the right you won't even notice the messages flashing on your computer screen. However, it's important that you know for certain that the program is working so, move the slider to the left and click the Save Settings button.

You will start to notice the affirmations flashing on your screen at around the 6<sup>th</sup> notch as shown above. This is a good setting to use. However, you can move the slider further to the left, but if you select a low setting then the affirmations may become too noticeable and they could become distracting for you.

It's best if you select a speed where you can just about notice the affirmations but that they are too fast for you to be able to read them. Whenever you save the settings, the new settings will come into effect after a few seconds.