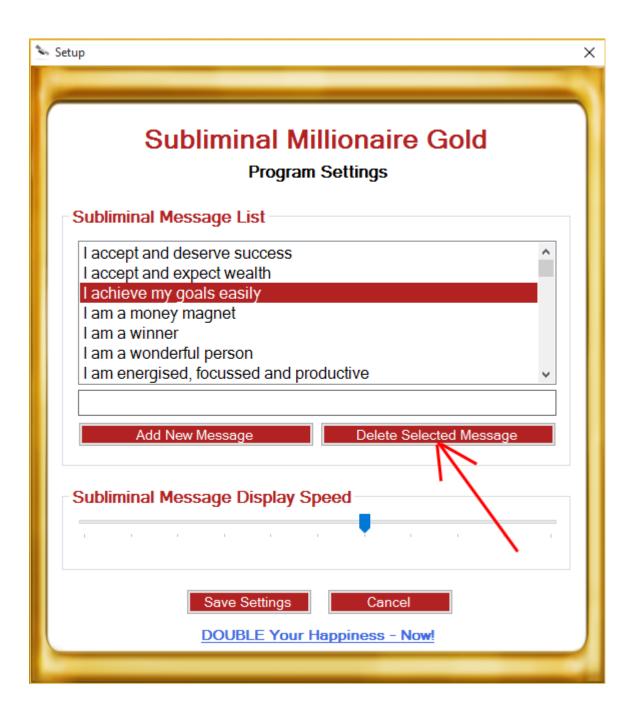

### **Deleting Affirmations**

You can also delete any affirmation by clicking it and then clicking the "Delete Selected Message" button as shown below.