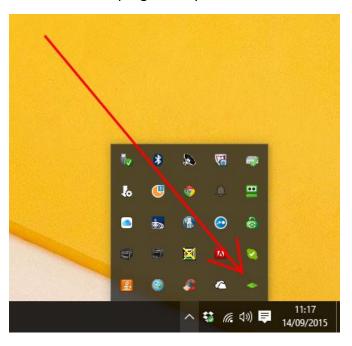

### **Program Location**

You will find the program in your Task Bar. It has an elongated green diamond shaped icon as shown below.