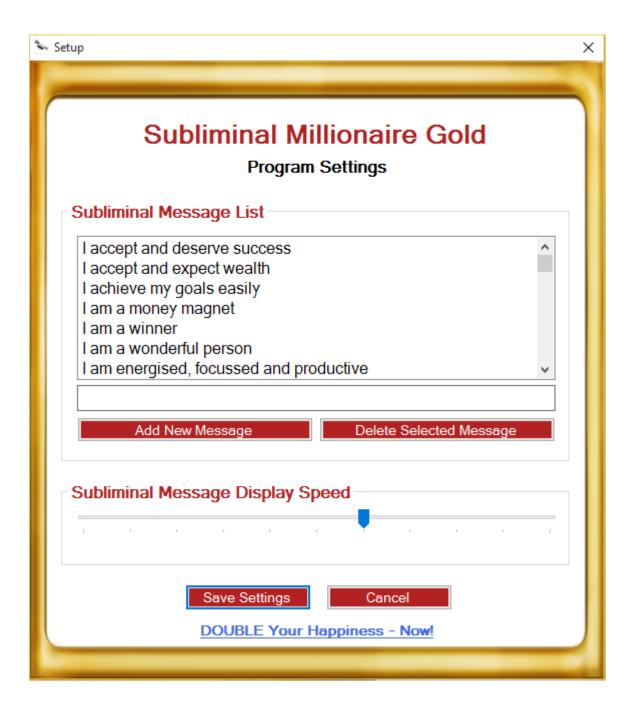

### **Adding Your Own Affirmations**

You can add your own personal affirmations by entering an affirmation in the space provided and clicking the "Add New Message" button as shown here:

After entering each affirmation you need to click the "Add New Message" button. When you have added all the affirmations you need, you finally need to click the "Save Settings" button to save them all in the program.

### **Deleting Affirmations**

You can also delete any affirmation by clicking it and then clicking the "Delete Selected Message" button as shown below.