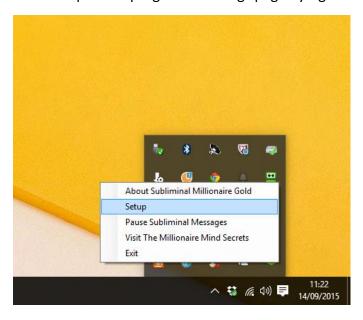

### **Settings Page**

You can open the program's settings page by right clicking the green diamond shaped icon like this:

When you right click "Setup" the program will open and you can make changes to the program's settings.

### **Pausing and Unpausing**

You can pause the program whenever you need by right clicking the program's icon in the task bar and selecting "Pause Subliminal Messages. You can also resume again whenever you wish by selecting "Unpause Subliminal Messages".

### **Closing the Program**

You can close the program whenever you want by right clicking the green diamond shaped icon and selecting "Exit" as shown below.

You can start the program again by clicking the file SubliminalMillionaireGold.exe.